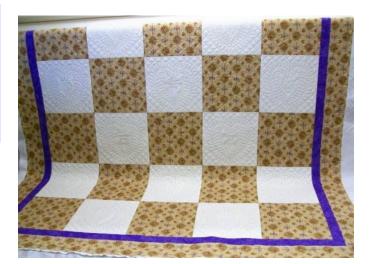

#### Club Notes: Ruby Prince

September 2010

Kay Freschly, one of our Crown Jewels Club members shows us how she turned a very simple quilt layout into a wedding quilt.

The Ruby Prince contains 88 patterns, including 27 panos, valued at \$1015.00!!!