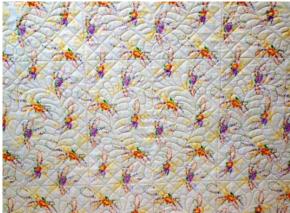

#### Club Notes: Ruby Prince

September 2010

Kay Freschly, one of our Crown Jewels Club members shows us how she turned a very simple quilt layout into a wedding quilt.

The Ruby Prince contains 88 patterns, including 27 panos, valued at \$1015.00!!!