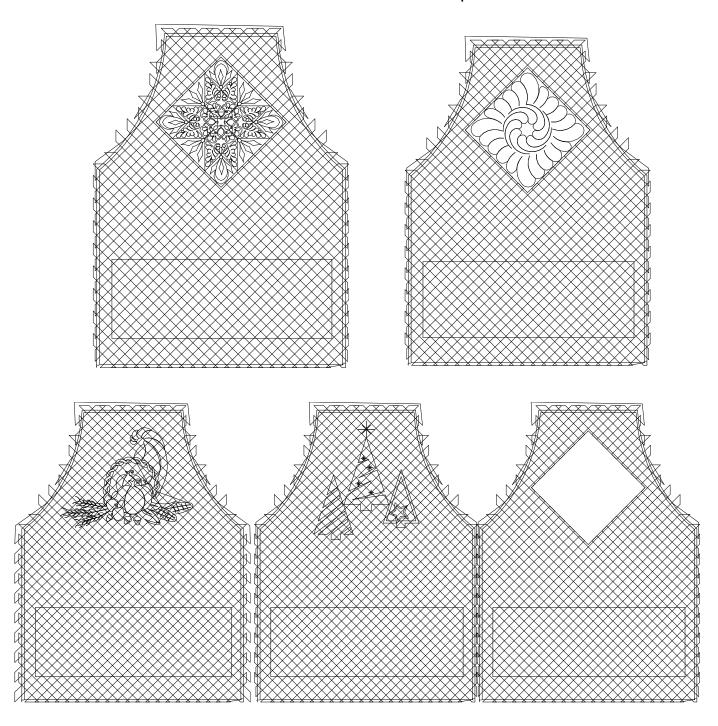

#### THE APRON for Kitchen, Quilt Studios, Gardeners, etc.

The concept was débuted at the SUGAR Conference in June, but we thought you'd rather have something besides "Sweet Dreams Quilt Studio" stitched on the front of your aprons. So, as promised, here are four apron patterns, including one for Thanksgiving and one for Christmas. Plus, there's one blank apron pattern so you can personalize your own. You could also change the sizing and make one for Mom and a smaller one for Mom's helper!

Apron instructions are available on the home page of the Sweet Dreams Quilt Studio web site (under the <u>Downloadable Instructions</u> link). They are also posted on the <u>Club Notes</u> page.