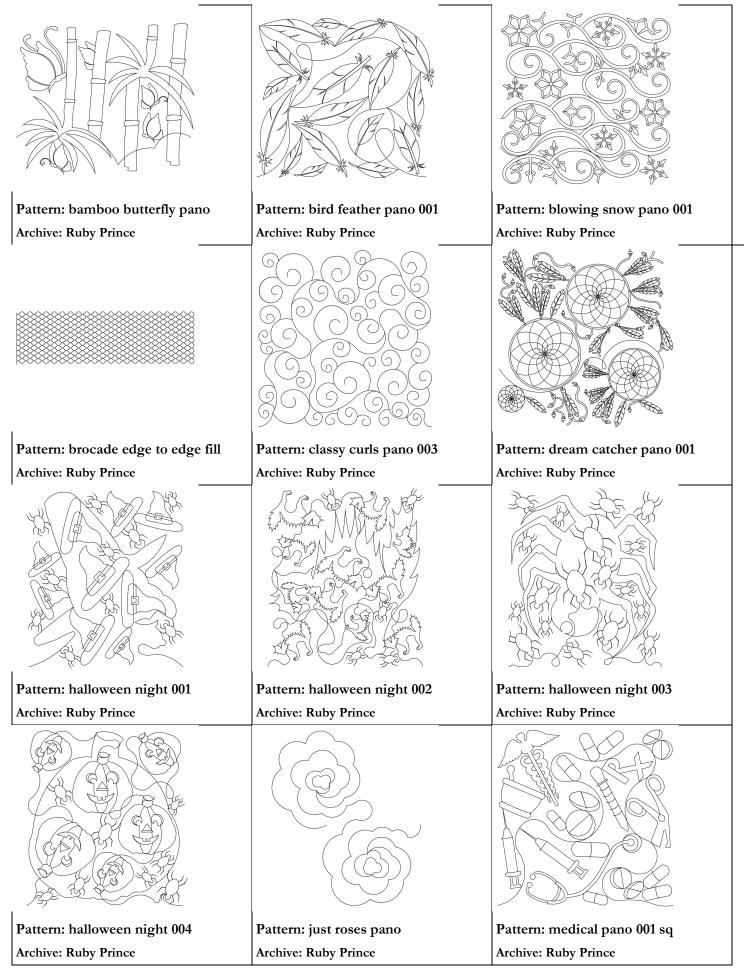

#### Club Notes: Ruby Prince

September 2010

Kay Freschly, one of our Crown Jewels Club members shows us how she turned a very simple quilt layout into a wedding quilt.

The Ruby Prince contains 88 patterns, including 27 panos, valued at \$1015.00!!!

Pattern: paper doll pano 002 Archive: Ruby Prince

Pattern: peacock pano 001 Archive: Ruby Prince

Pattern: ribbon dance pano 003 Archive: Ruby Prince

Pattern: ribbon dance pano 004 Archive: Ruby Prince

Pattern: ribbon dance pano 005 Archive: Ruby Prince

Pattern: ride into the sunset 009 Archive: Ruby Prince

Pattern: running shoe pano 001 Archive: Ruby Prince

Pattern: shasiko14 Archive: Ruby Prince

Pattern: shasiko15 Archive: Ruby Prince

Pattern: shasiko16 Archive: Ruby Prince

Pattern: shasiko17 Archive: Ruby Prince