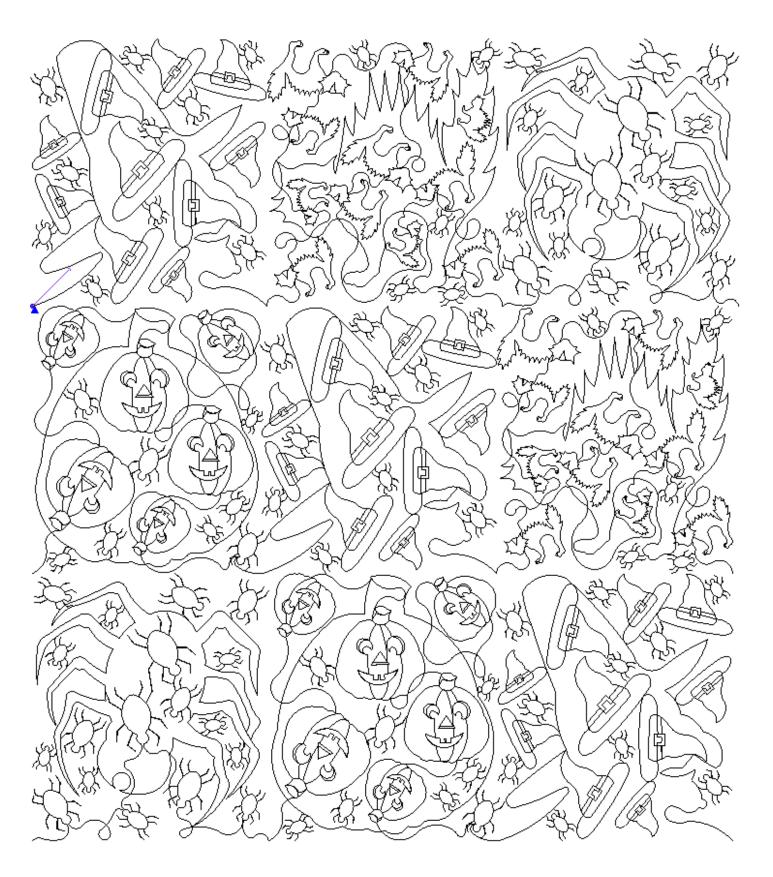

#### The Halloween Night Concatenating Series

Can you find the secondary patterns?

You asked for more classy curls border pieces as well as more geometric setting triangle patterns. Here they are. Notice the sashing between the rows of blocks set on point. They were created using special left and right pieces!