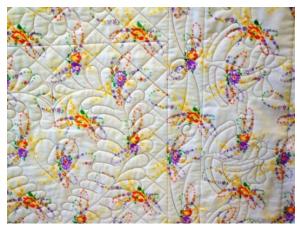

#### Club Notes: Ruby Prince

September 2010

Kay Freschly, one of our Crown Jewels Club members shows us how she turned a very simple quilt layout into a wedding quilt.

The Ruby Prince contains 88 patterns, including 27 panos, valued at \$1015.00!!!