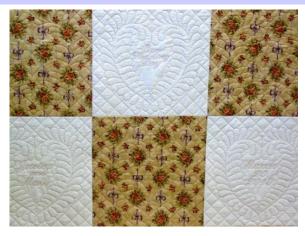

#### Club Notes: Ruby Prince

September 2010

Kay Freschly, one of our Crown Jewels Club members shows us how she turned a very simple quilt layout into a wedding quilt.

The Ruby Prince contains 88 patterns, including 27 panos, valued at \$1015.00!!!